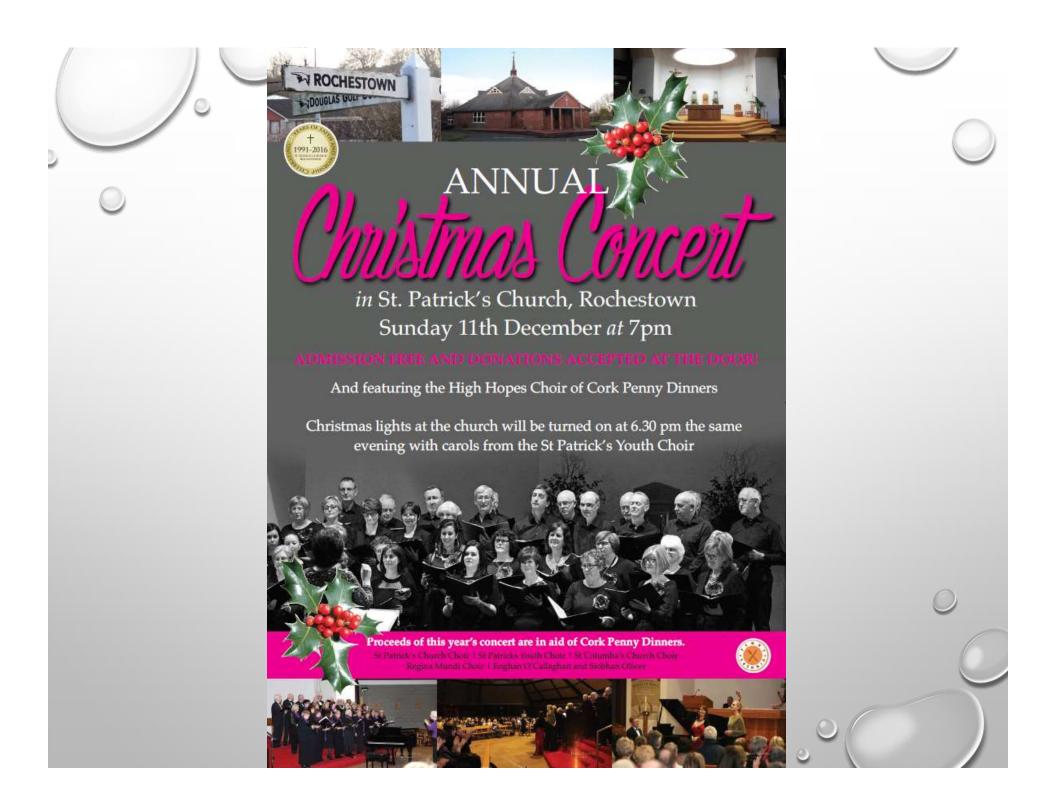

Christmas prayer in Parish News Letter

Concert St Patricks Church 11<sup>th</sup> December PA members donated prizes towards raffle

Launch of Desk Calendars for 2017

Helped in Distribution of Dues envelopes