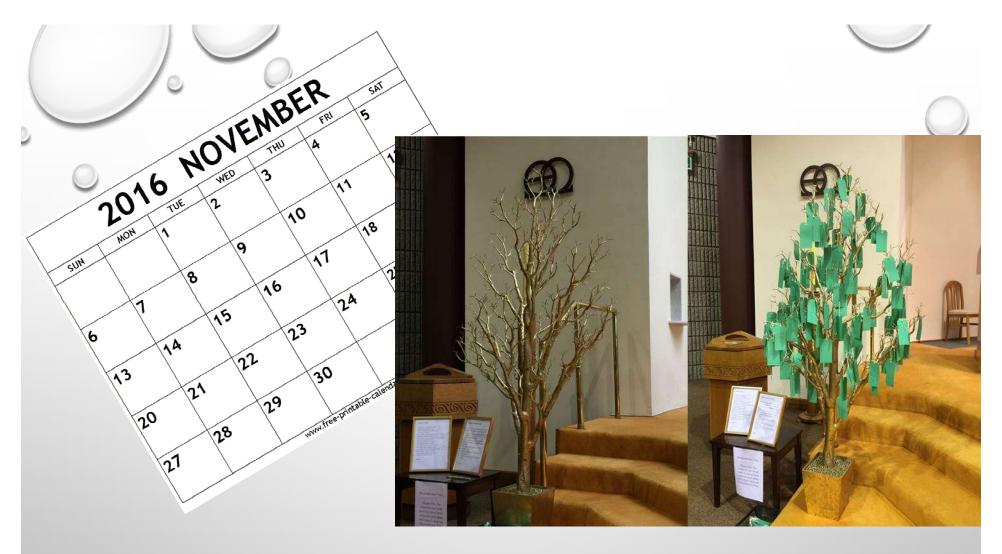

Remembrance Tree in both churches

PA Members participated in Bereavement Mass

Ministers of the word in St Patricks Church participated in the Prayers of the Faithful

Bambellini Sunday information about same read out at Masses prior to blessing of Infant on 11<sup>th</sup> December