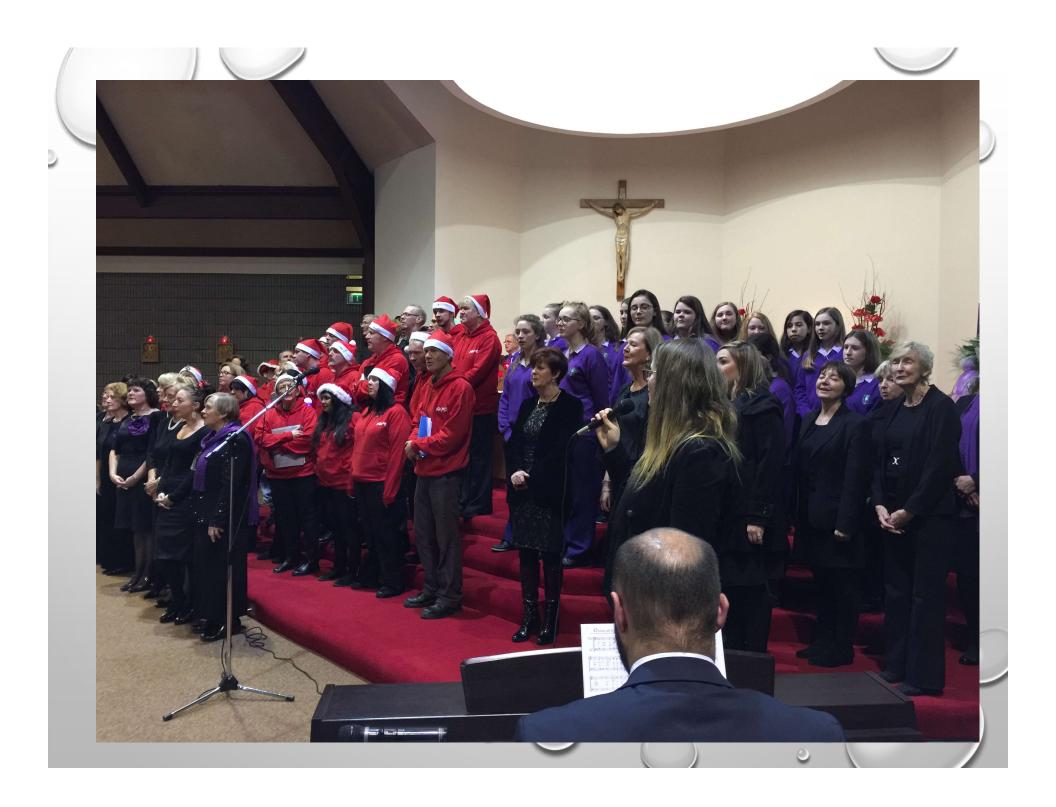

Christmas prayer in Parish News Letter

Concert St Patricks Church 11<sup>th</sup> December PA members donated prizes towards raffle

Launch of Desk Calendars for 2017

Helped in Distribution of Dues envelopes