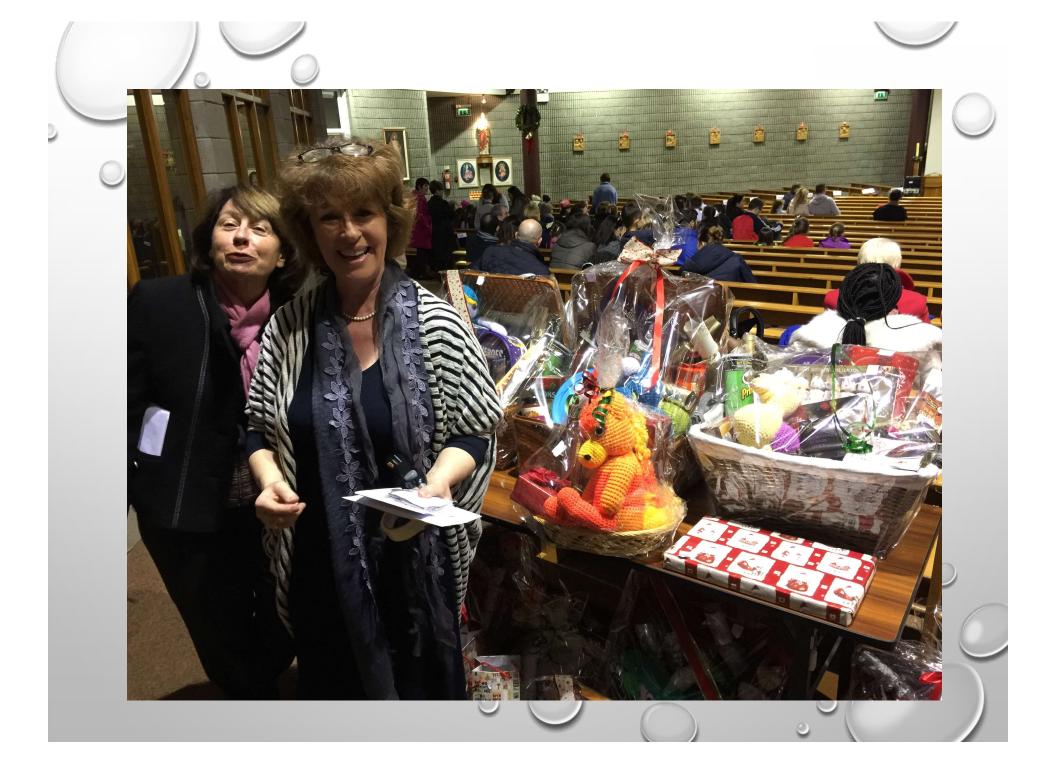

Christmas prayer in Parish News Letter

Concert St Patricks Church 11<sup>th</sup> December PA members donated prizes towards raffle

Launch of Desk Calendars for 2017

Helped in Distribution of Dues envelopes