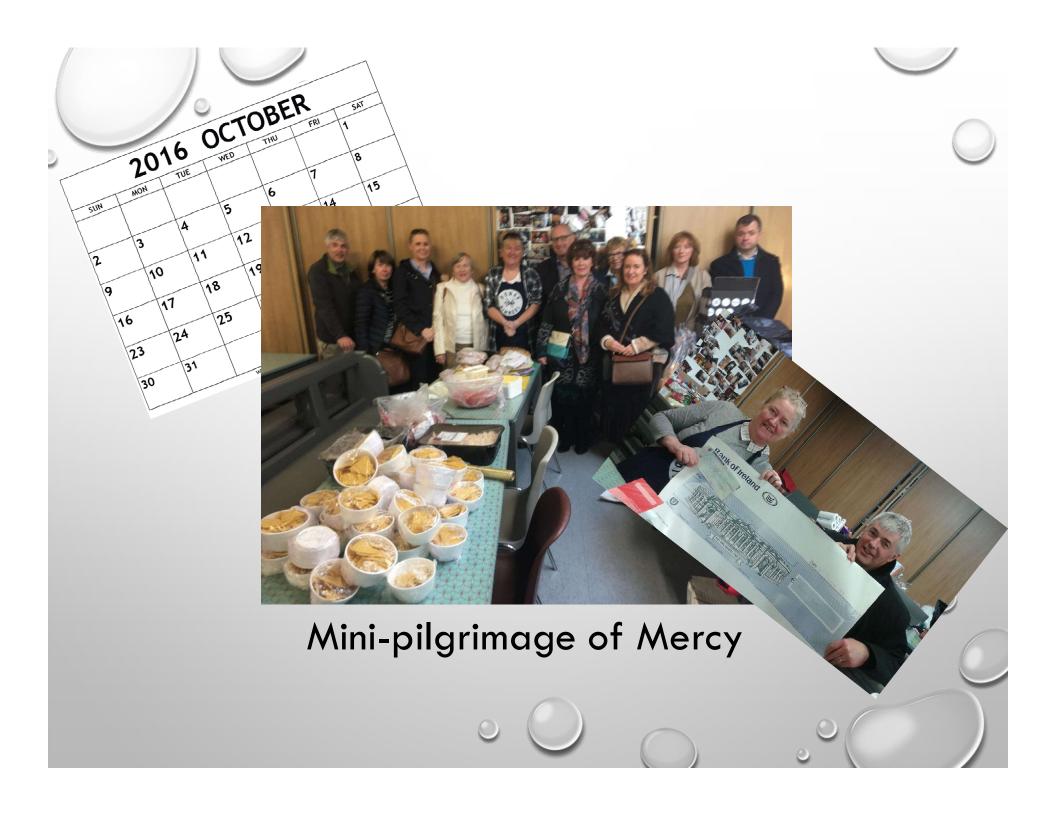

Christmas prayer in Parish News Letter

Concert St Patricks Church 11<sup>th</sup> December PA members donated prizes towards raffle

Launch of Desk Calendars for 2017

Helped in Distribution of Dues envelopes